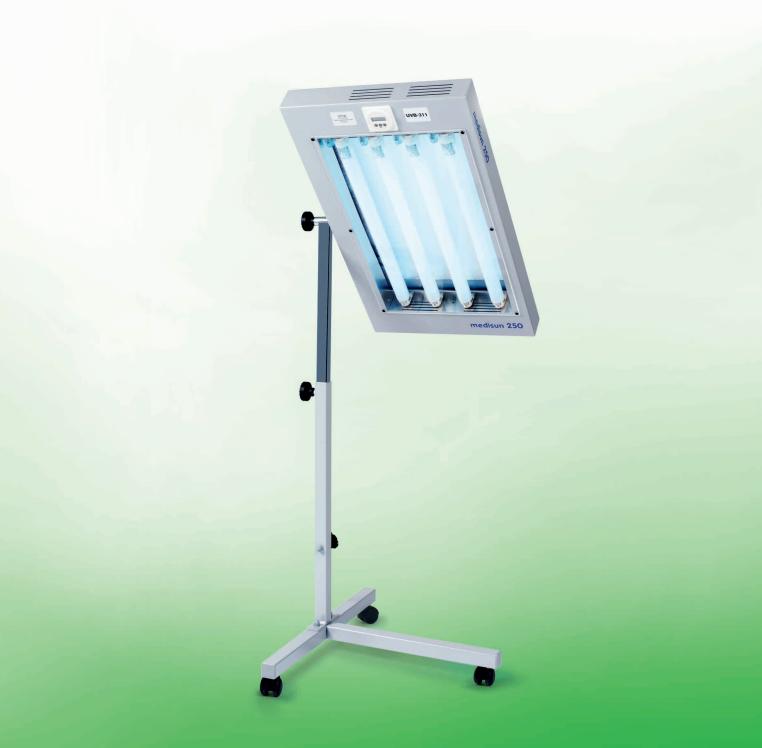

### SEVERAL PARTIAL BODY TREATMENTS

The compact partial body system medisun® 250 permits universal use and a great number of treatment options. The mobile swivelling stand permits very comfortable treatments while lying, standing or sitting. The exposure time is set through an integrated electronic timer via the

dosage table or with a microcontroller (Jouletimer). The large exposure field of 60 x 40 cm makes treatment easy for well-accessible skin areas, as well as the feet and hands, or even the scalp.

#### **HIGHLIGHTS:**

- Variable lamp equipment for different treatments
- Treatment while standing, lying and sitting
- Short exposure times due to high-performance lamps
- Electronic time control with dosage-time table
- Gas-pressure spring for smooth height adjustment
- Space-saving mobile stand

#### TECHNICAL DATA

| DIMENSIONS in cm             | L72xT52xH10  |  |
|------------------------------|--------------|--|
| WEIGHT                       | approx. 25kg |  |
| MAINS CONNECTION             | 230 V/50 Hz  |  |
| UV LAMPS                     | 4x20W/40W    |  |
| <b>CERTIFICATION C€</b> 0197 |              |  |
| WEEE-REG. NO.                | DE 91065138  |  |