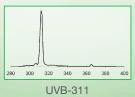

#### LAMP TYPE

| UV range           | UV lamps | Item-No. | Control          |
|--------------------|----------|----------|------------------|
| (P)UVA             | 4x40W    | 5424     | Electronic timer |
| UVB <sub>311</sub> | 4x20W    | 5425     | Electronic timer |
| (P)UVA             | 4x40W    | 5669     | Jouletimer       |
| UVB <sub>311</sub> | 4x20W    | 5670     | Jouletimer       |