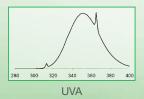

#### LAMP TYPE

| UV range           | UV lamps | Item-No. | Control          |
|--------------------|----------|----------|------------------|
| (P)UVA             | 4x40W    | 5424     | Electronic timer |
| UVB <sub>311</sub> | 4x20W    | 5425     | Electronic timer |
| (P)UVA             | 4x40W    | 5669     | Jouletimer       |
| UVB <sub>311</sub> | 4x20W    | 5670     | Jouletimer       |